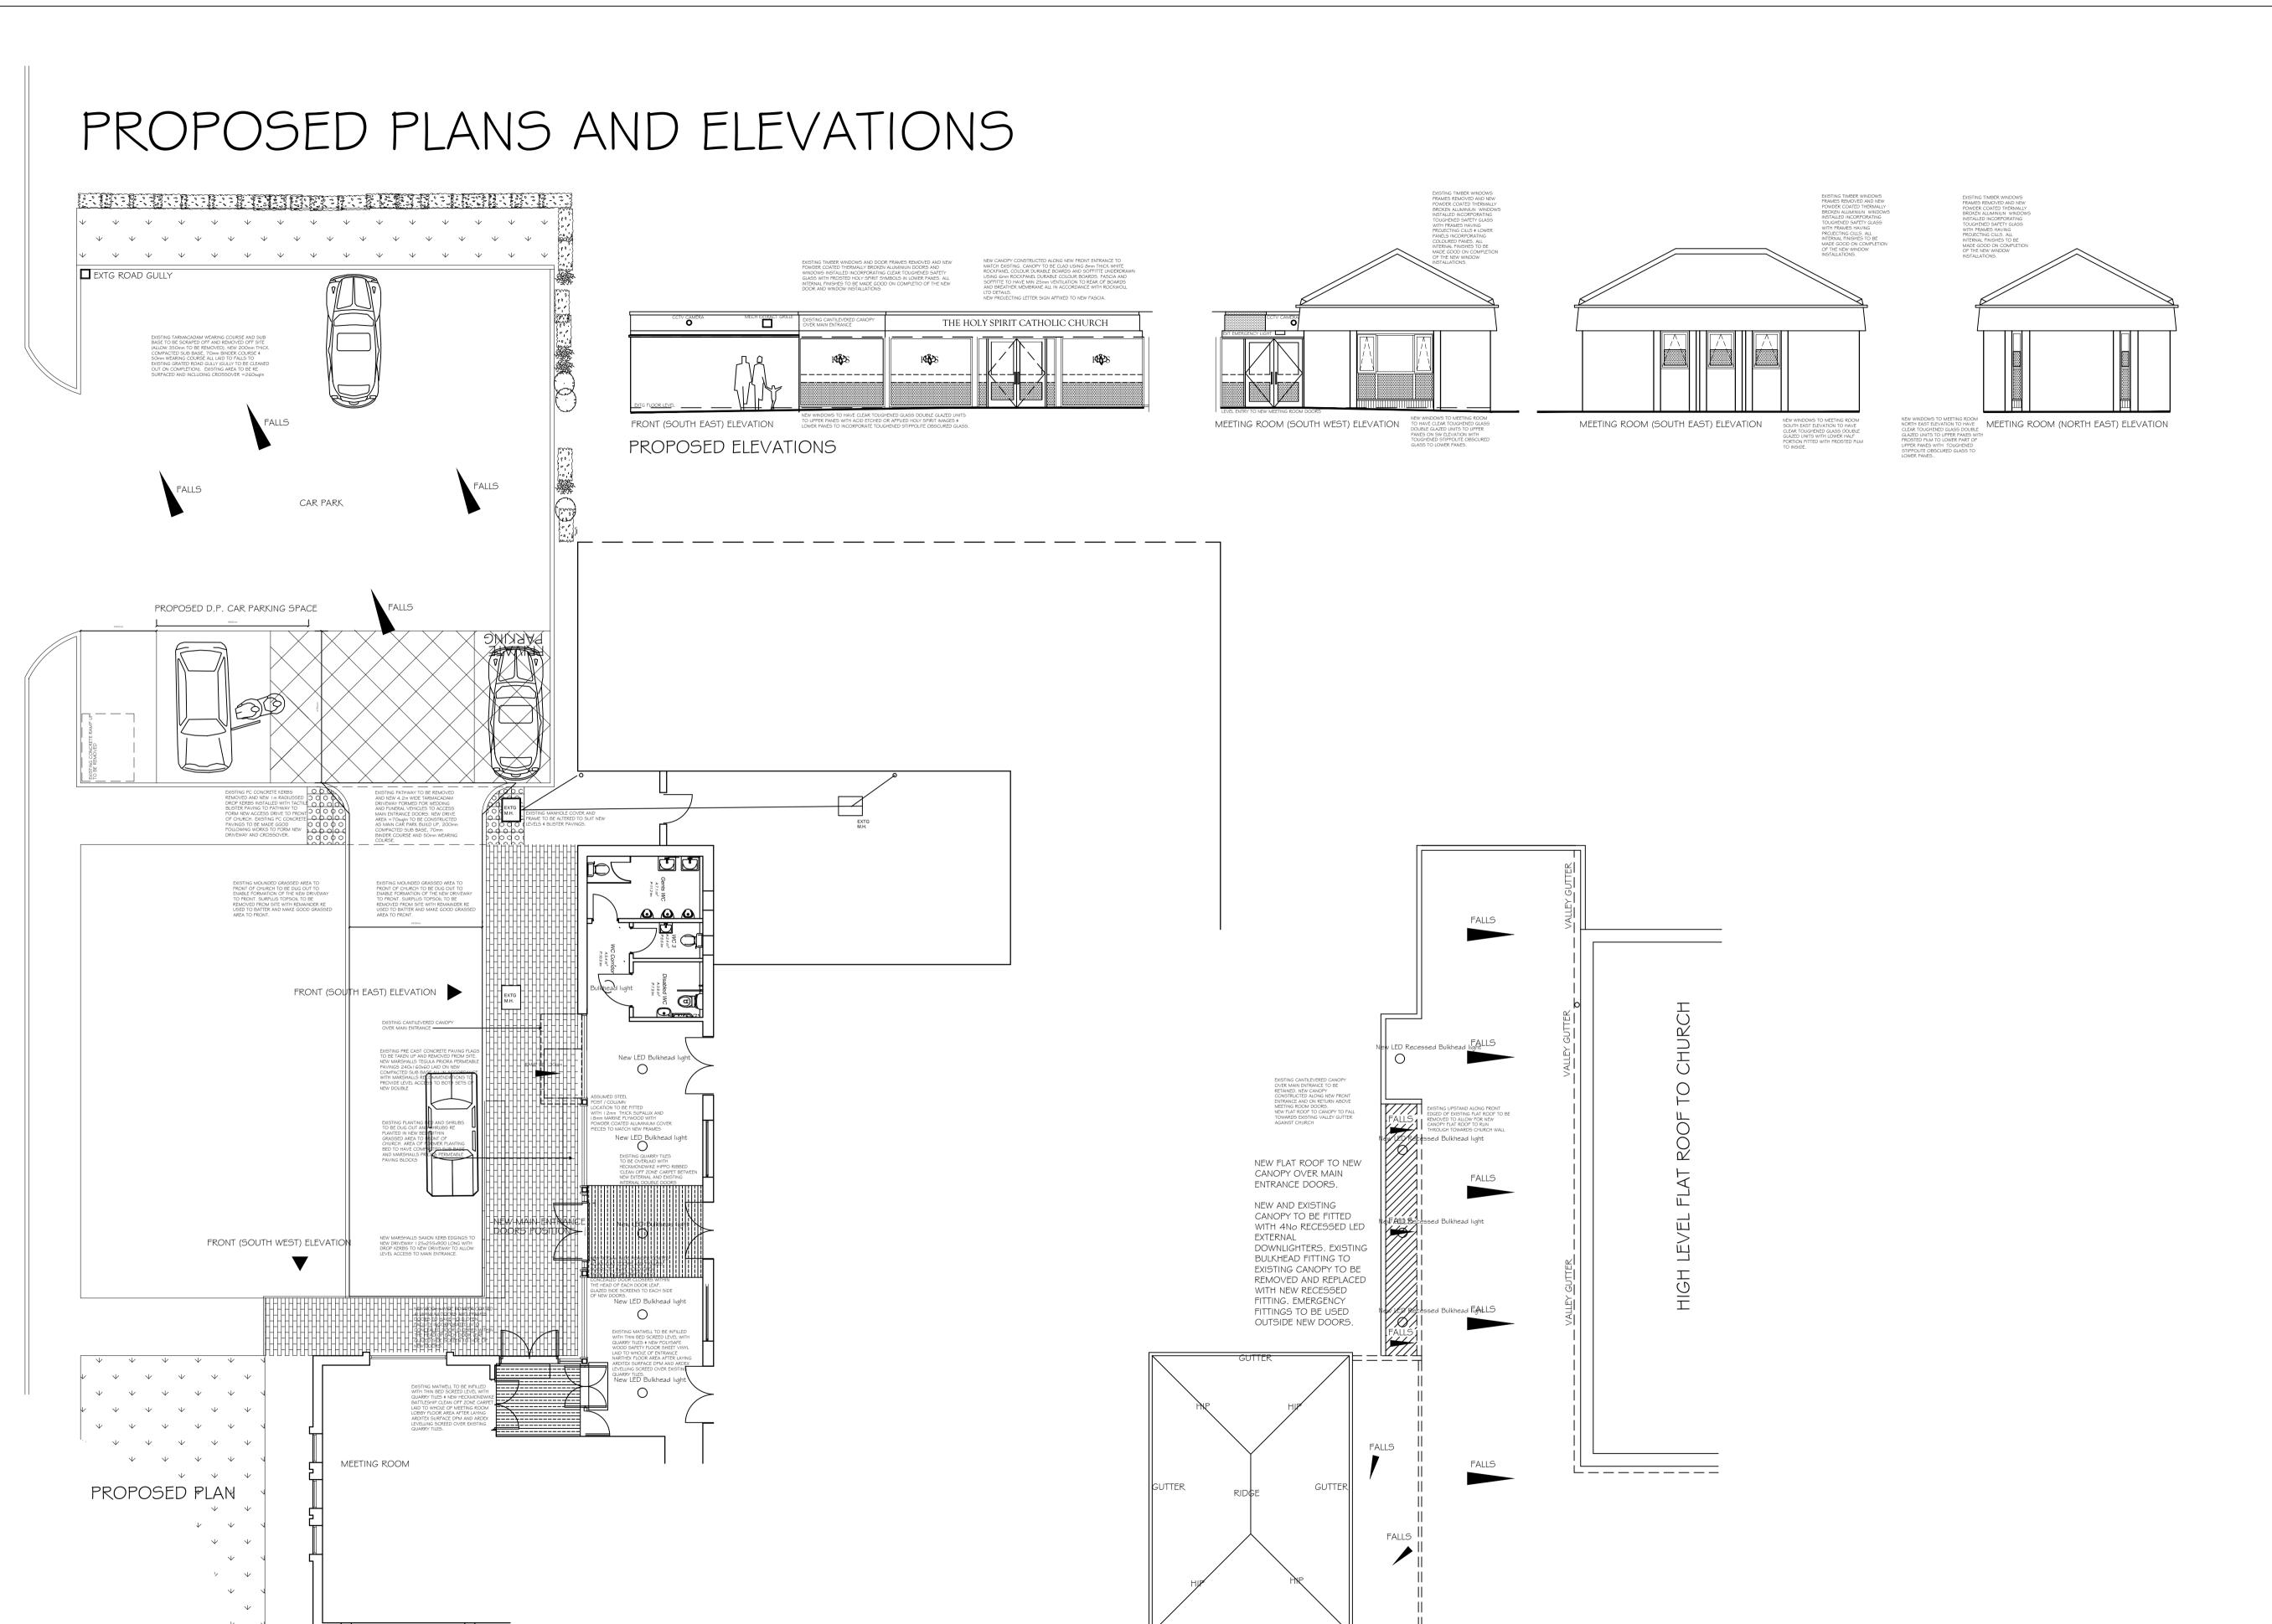

PROPOSED ROOF PLAN \* RWP HOPPER

This drawing is Copyright and the property of Lancaster Maloney Martin Limited and munot be reproduced in whole or in part without their written permission.

Copyright is reserved. © This drawing must not be scaled. The Contractor is to report a dimensional discrepancies & errors to the Contract Administrator prior to commencing construction. It is essential that this drawing is read in conjunction with the specification all works identified included for.

STATUS PLANNING

SHREWSBURY RC DIOCES

THE HOLY SPIRIT RC CHURCH, MARPLE

PROPOSED PLANS, ROOF
PLAN AND ELEVATIONS

| 1:100@A1 | KE          | APRIL 2023   |
|----------|-------------|--------------|
| Job no.  | Drawing no. | Revision no. |
| 2208-01  | 02          | A            |