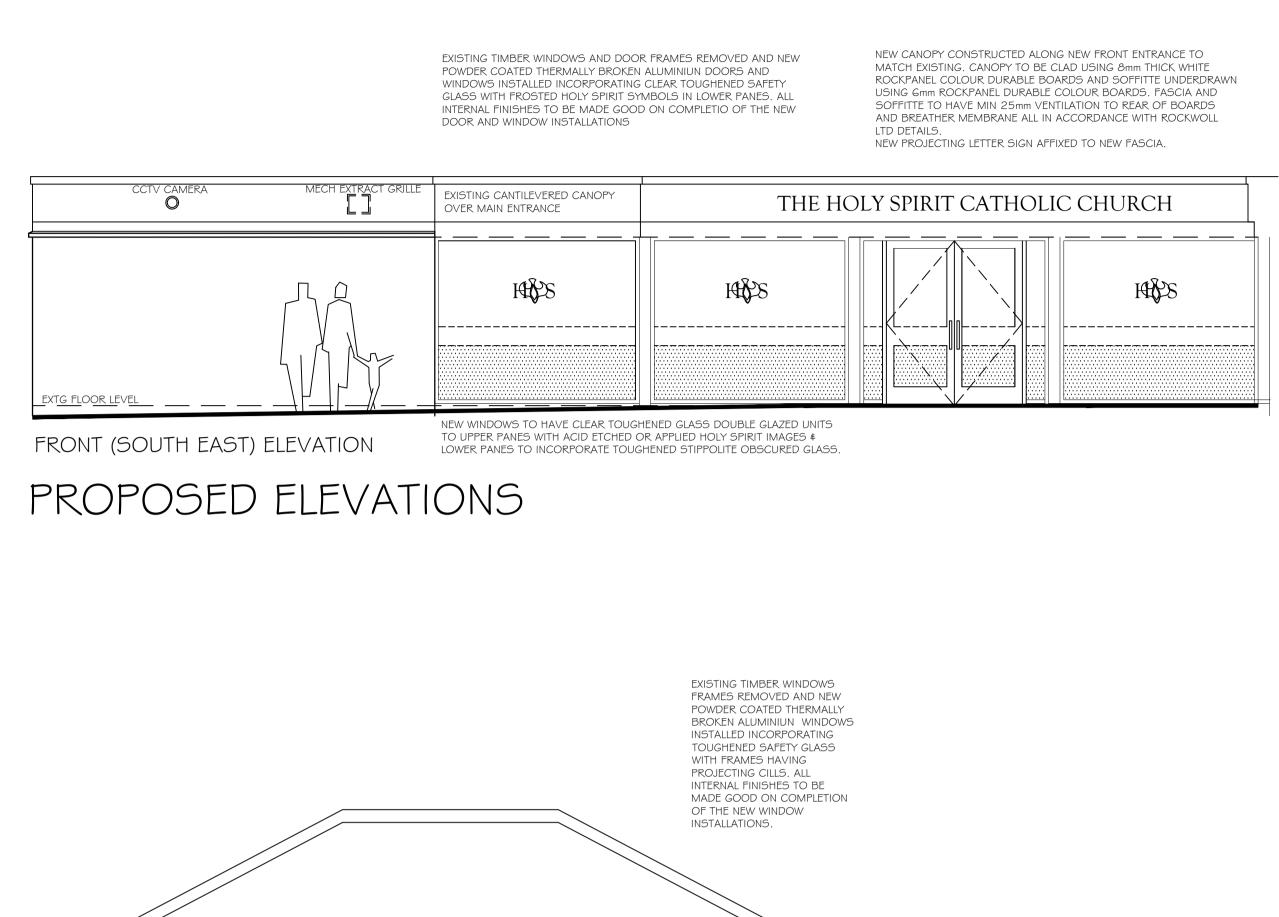

NEW WINDOWS TO MEETING ROOM MEETING ROOM (NORTH EAST) ELEVATION NORTH EAST ELEVATION TO HAVE CLEAR TOUGHENED GLASS DOUBLE GLAZED UNITS TO UPPER PANES WITH FROSTED FILM TO LOWER PART OF UPPER PANES WITH TOUGHENED STIPPOLITE OBSCURED GLASS TO LOWER PANES..