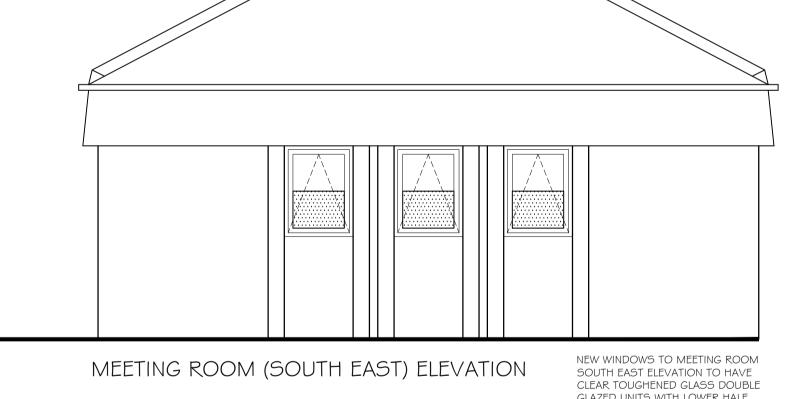

GLAZED UNITS WITH LOWER HALF PORTION FITTED WITH FROSTED FILM TO INSIDE.

MEETING ROOM (SOUTH WEST) ELEVATION

TO HAVE CLEAR TOUGHENED GLASS DOUBLE GLAZED UNITS TO UPPER PANES ON SW ELEVATION WITH TOUGHENED STIPPOLITE OBSCURED