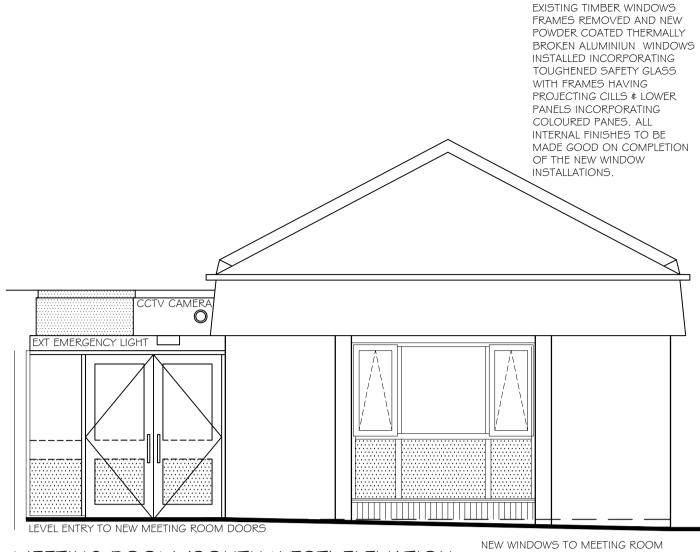

GLAZED UNITS WITH LOWER HALF PORTION FITTED WITH FROSTED FILM TO INSIDE.

MEETING ROOM (SOUTH WEST) ELEVATION

TO HAVE CLEAR TOUGHENED GLASS DOUBLE GLAZED UNITS TO UPPER PANES ON SW ELEVATION WITH TOUGHENED STIPPOLITE OBSCURED