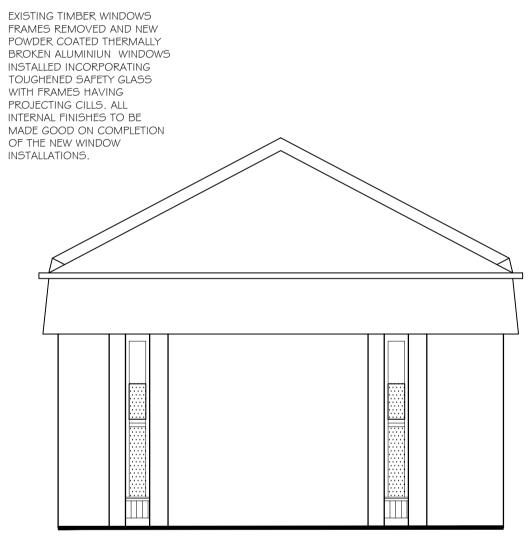

GLAZED UNITS WITH LOWER HALF PORTION FITTED WITH FROSTED FILM TO INSIDE.



MEETING ROOM (SOUTH WEST) ELEVATION

TO HAVE CLEAR TOUGHENED GLASS DOUBLE GLAZED UNITS TO UPPER PANES ON SW ELEVATION WITH TOUGHENED STIPPOLITE OBSCURED



NEW WINDOWS TO MEETING ROOM MEETING ROOM (NORTH EAST) ELEVATION NORTH EAST ELEVATION TO HAVE CLEAR TOUGHENED GLASS DOUBLE GLAZED UNITS TO UPPER PANES WITH FROSTED FILM TO LOWER PART OF UPPER PANES WITH TOUGHENED STIPPOLITE OBSCURED GLASS TO LOWER PANES..

## This drawing is Copyright and the property of Lancaster Maloney Martin Limited and monot be reproduced in whole or in part without their written permission. Copyright is reserved. © This drawing must not be scaled. The Contractor is to report a dimensional discrepancies & errors to the Contract Administrator prior to commercing construction. It is essential that this drawing is read in conjunction with the specification all works identified included for.

NOTES

Rev Date Comments B A May 23 Plans and elevations amended to suit Client